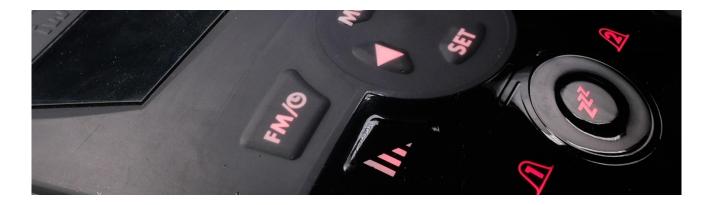

- Unique: Gloss / matt / brushed, also seamless next to each other
- Any color, also combined
- Crystal clear window for integrated display or touch screen
- Deadfront

Polyform3D **enables all functionalities** like a button – even with light - with or without tactile feeling, capacitive function and/or slider.

- Tactile buttons
- Slider
- Capacitive
- Backlight