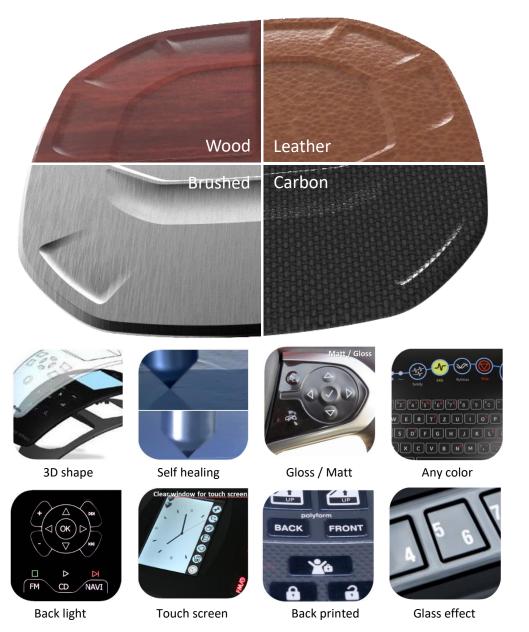

- Any shape and hardness
- Any structure and look i.e. leather, wood and more
- Self healing
- Closed surface 100% water proof, easy to clean

Distinguish the look by combining various colors and surface structures to emphasize your brand.

- Unique: Gloss / matt / brushed, also seamless next to each other
- Any color, also combined
- Crystal clear window for integrated display or touch screen
- Deadfront

Polyform3D **enables all functionalities** like a button – even with light - with or without tactile feeling, capacitive function and/or slider.

- Tactile buttons
- Slider
- Capacitive
- Backlight