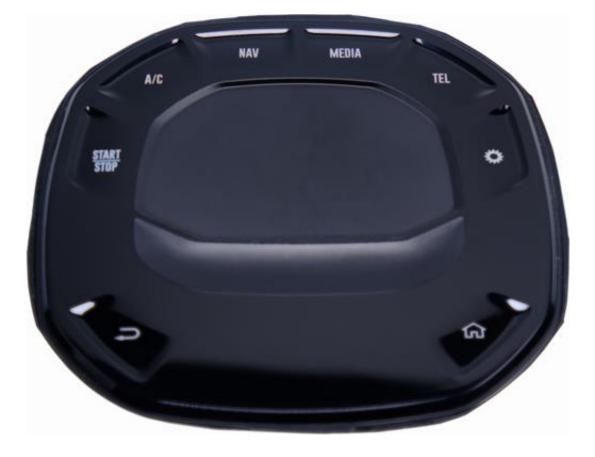

# POLYFORM 3D

**Polyform 3D** is a new human machine interface technology. It generates a customized 3D shaped panel geometry with a high quality and self healing Polyurethane surface.

It can integrate control and display elements.

Further functions like capacitive touch, back light and much more can easily be integrated.

Save cost and reduce number of production tools required plus reduce workflow in the assembly line.

Discover new design freedom for 3D objects with self healing and closed surface.

- Unique: Gloss / matt / brushed, also seamless next to each other
- Any color, also combined
- Crystal clear window for integrated display or touch screen
- Deadfront

Polyform3D **enables all functionalities** like a button – even with light - with or without tactile feeling, capacitive function and/or slider.

- Tactile buttons
- Slider
- Capacitive
- Backlight